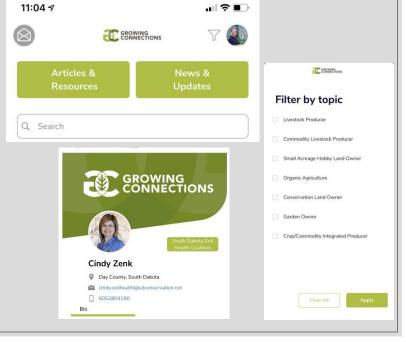

### **Home Screen**

- Private Posts
- Filter
- Profile
- Articles & Resources
- News & Updates
- Search

# Articles and Resources • Resources

- Provided by admin users
- Suggest an Article
  - Producers can share beneficial articles and links
- Filter

7

- You can filter to find resources relevant to your area of interest.
- Interact with articles or resources
  - Like
  - Comment
  - Share Posts