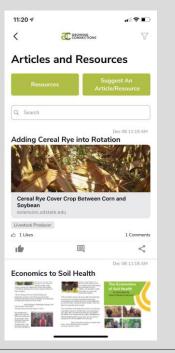

# Articles and Resources • Resources

- Provided by admin users
- Suggest an Article
  - Producers can share beneficial articles and links
- Filter

7

- You can filter to find resources relevant to your area of interest.
- Interact with articles or resources
  - Like
  - Comment
  - Share Posts